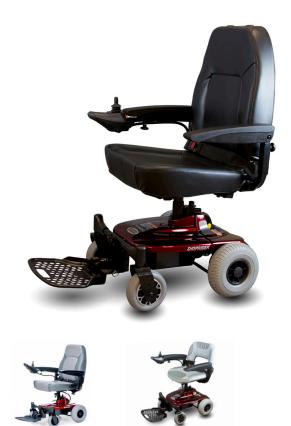

## Jimmie

The Jimmie is a portable and light weight power chair designed for the user on the go. The unit has a quick-disconnect system for effortless disassembly, advanced electronics and high efficiency in-line motors. The Jimmie disassembles effortlessly into three pieces, with the heaviest weighing just 35.8 lb. It also has all the features of larger power chairs including height & angle adjustable arm rests, adjustable footplate and adjustable seat height.

- + 250lb Weight Capacity
- + Wireless Take-A-Part technology
- + Adjustable Seat Height
- + Easy to Dismantle into Three Parts
- + Padded Arm Rests

Burgundy

Model Number: UL8WPBS Medicare Billing Code: K0821